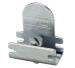

End Clamp

End Clamps help to secure the entire Terminal Block assembly on the DIN Rail. End Clamps should be fixed on both sides of the Terminal Block assemblies.

These End Clamps are designed to fix on DIN 32, DIN 35 and DIN 15 rails. The Polyamide series End Clamps have suitable recesses to accommodate a group marker holder and marking tags for group identification.

| PRODUCT SPECIFICATION |             |          | ORDERING INFORMATION                        |           |  |
|-----------------------|-------------|----------|---------------------------------------------|-----------|--|
| Height                | 25 mm       | CAT. NO. | DESCRIPTION                                 | STD. PACK |  |
| Length                | 22.5 mm     | CA502    | End Clamp in Steel suitable for Din 32 Rail | 50        |  |
| Width (Thickness)     | <br>11.5 mm |          |                                             |           |  |