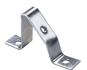

Mounting Brackets

These are used for better access and increased clearance from the surface of the panel. These brackets are zinc plated & chromate passivated.

CA603 - Can be used to install mounting rails at an angle of 45 Degree to the panel surface

| PRODUCT SPECIFICATION |       |   | ORDERING INFORMATION |                                                                                       |           |
|-----------------------|-------|---|----------------------|---------------------------------------------------------------------------------------|-----------|
| Height                | 48 mm |   | CAT. NO.             | DESCRIPTION                                                                           | STD. PACK |
| Length                | 80 mm | ( | CA603                | This is used to install mounting rails at an angle of 45 degree to the panel surface. | 25        |
| Width (Thickness)     | 18 mm |   |                      |                                                                                       |           |